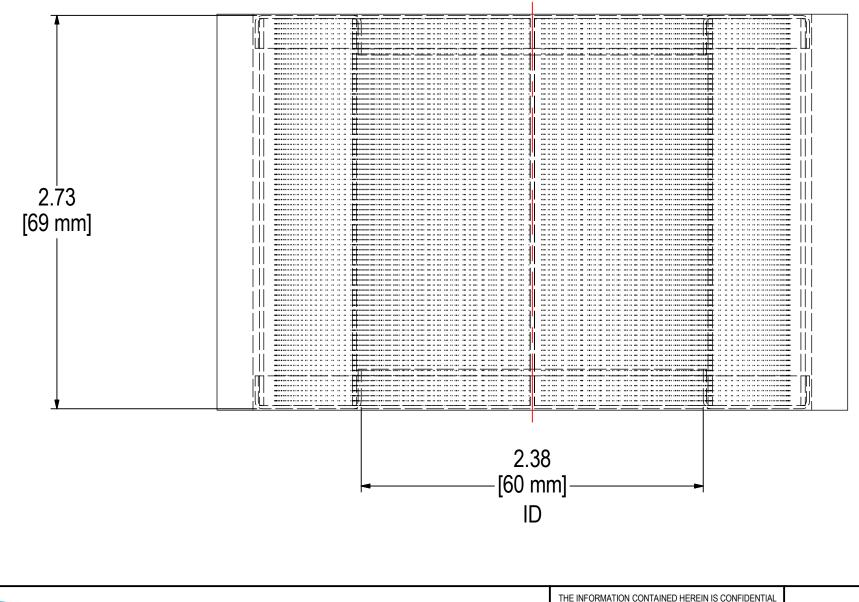

| ELEMENT SPECS |                     |                    |  |  |
|---------------|---------------------|--------------------|--|--|
| PART NUMBER   | 842P                |                    |  |  |
| MATERIAL      | Paper               |                    |  |  |
| FLOW RATE     | 55 CFM              | 93 m³/hr           |  |  |
| SURFACE AREA  | 1.7 ft <sup>2</sup> | 0.2 m <sup>2</sup> |  |  |
| I.D.          | SEE DRAWING         |                    |  |  |
| O.D.          | SEE DRAWING         |                    |  |  |
| HEIGHT        | SEE DRAWING         |                    |  |  |