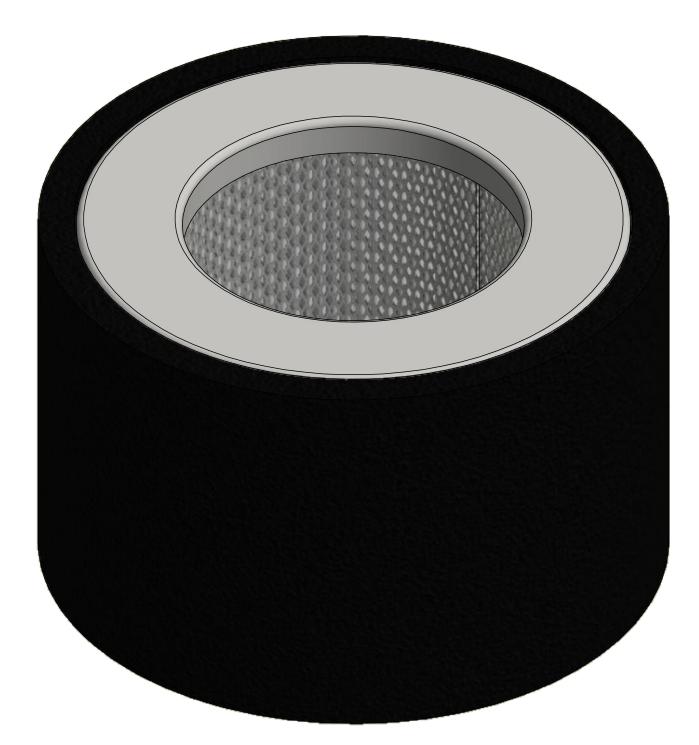

| ELEMENT SPECS |                     |                    |  |  |
|---------------|---------------------|--------------------|--|--|
| PART NUMBER   | 842P                |                    |  |  |
| MATERIAL      | Paper               |                    |  |  |
| FLOW RATE     | 55 CFM              | 93 m³/hr           |  |  |
| SURFACE AREA  | 1.7 ft <sup>2</sup> | 0.2 m <sup>2</sup> |  |  |
| I.D.          | SEE DRAWING         |                    |  |  |
| O.D.          | SEE DRAWING         |                    |  |  |
| HEIGHT        | SEE DRAWING         |                    |  |  |

| Y.             | MODEL NUMBER: 842P       |                        |                       | <b>SHEET:</b><br>1 OF 1 |
|----------------|--------------------------|------------------------|-----------------------|-------------------------|
|                | DESCRIPTION: 842P, PAPER |                        |                       |                         |
| S APPLY<br>FER | PROJECT:                 | DRAWN BY: NAS          | APPROVED BY: NAD      | REV:                    |
|                |                          | <b>DATE:</b> 6/28/2019 | <b>DATE:</b> 7/2/2019 |                         |