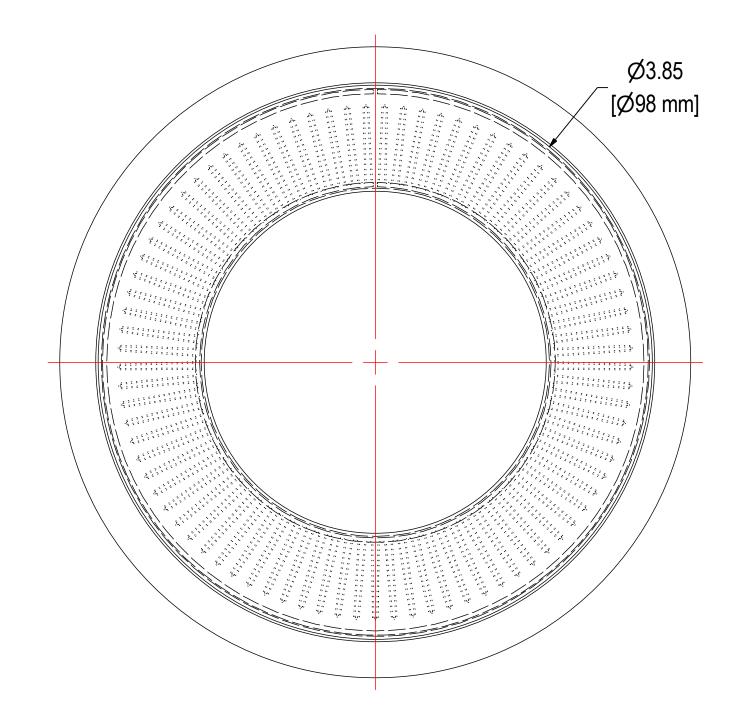

| ELEMENT SPECS |                     |                    |  |  |
|---------------|---------------------|--------------------|--|--|
| PART NUMBER   | 842P                |                    |  |  |
| MATERIAL      | Paper               |                    |  |  |
| FLOW RATE     | 55 CFM              | 93 m³/hr           |  |  |
| SURFACE AREA  | 1.7 ft <sup>2</sup> | 0.2 m <sup>2</sup> |  |  |
| I.D.          | SEE DRAWING         |                    |  |  |
| O.D.          | SEE DRAWING         |                    |  |  |
| HEIGHT        | SEE DRAWING         |                    |  |  |